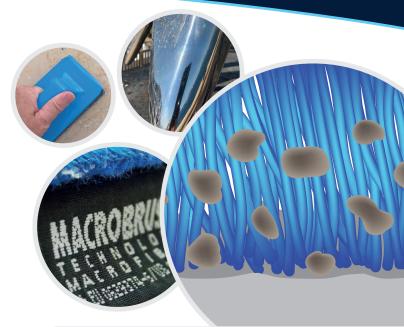

## MACROfibre

Patented MACROfibre is an innovative synthetic high-density woven material made up of thousands of fine polyester fibres. All cleaning products manufactured from MACROfibre produce outstanding results on both hard and textured surfaces alike and can be used with water alone reducing the need for chemical solutions. The cleaning surface pile of this unique fabric is manufactured entirely from 100% recycled plastic bottles, MACROfibre offers a sustainable, high cleaning performance, ECO-friendly compliment to traditional cleaning regimes.

MACROfibre removes tiny ingrained particles of dirt and debris from hard and textured surfaces that traditional cleaning cloths fail to remove.

The highly effective process is called "Cleaning Mechanically" and is an important part of daily cleaning and maintenance regimes. The process is best carried out with the cloth slightly damp.

MACROfibre cleaning products are designed and manufactured exclusively in the UK.

- Pile made using 100% recycled material
- Can be used with water only
- Will last up to 250 machine washes at an eco friendly 30°c
- Recyclable at end of life
- Antimicrobial quality available